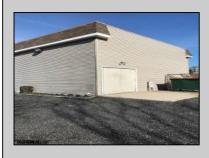

## COMMENTS

PRIME COMMERCIAL PROPERTY! Unlock the potential of your business with this exceptional commercial property at 410 S Main Street, Pleasantville. This beautiful two-story, 4,000 SF building offers flexibility and functionality to suit a variety of business needs. Key Features: Lower Level: 3,000 SF of versatile space ideal for office, warehouse, or retail use. Upper Level: 1,000 SF perfect for professional offices or additional workspace. Flexible Layout: Office/warehouse combination with potential for retail or other commercial applications. Prime Exposure: Excellent signage opportunities ensure maximum visibility for your business. Convenient Location: Strategically situated near Atlantic City, with easy access to major roadways and local amenities. Additional Benefits: UEZ Zone Advantages: Enjoy tax benefits in the Urban Enterprise Zone, with a reduced 3.5% sales tax for eligible businesses. Great Investment Opportunity: Ideal for owner-occupiers or investors looking for a property with high growth potential. This is a rare chance to purchase a property in a high-traffic, high-visibility location with endless possibilities. Whether you're looking to establish or grow your business, this building provides the perfect foundation. Act now! Contact us today to learn more or schedule a private tour.