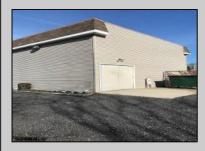

## **COMMENTS**

PRIME COMMERCIAL PROPERTY! Unlock the potential of your business with this exceptional commercial property at 410 S Main Street, Pleasantville. This beautiful two-story, 4,000 SF building offers flexibility and functionality to suit a variety of business needs. Key Features: Lower Level: 3,000 SF of versatile space ideal for office, warehouse, or retail use. Upper Level: 1,000 SF perfect for professional offices or additional workspace. Flexible Layout: Office/warehouse combination with potential for retail or other commercial applications. Prime Exposure: Excellent signage opportunities ensure maximum visibility for your business. Convenient Location: Strategically situated near Atlantic City, with easy access to major roadways and local amenities. Additional Benefits: UEZ Zone Advantages: Enjoy tax benefits in the Urban Enterprise Zone, with a reduced 3.5% sales tax for eligible businesses. Great Investment Opportunity: Ideal for owner-occupiers or investors looking for a property with high growth potential. This is a rare chance to purchase a property in a high-traffic, high-visibility location with endless possibilities. Whether you\'re looking to establish or grow your business, this building provides the perfect foundation. Act now! Contact us today to learn more or schedule a private tour.