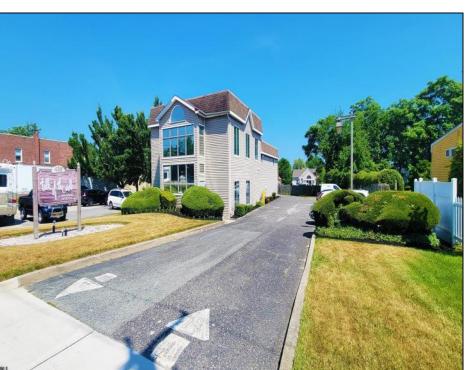

## **COMMENTS**

PRIME COMMERCIAL PROPERTY! Unlock the potential of your business with this exceptional commercial property at 410 S Main Street, Pleasantville. This beautiful two-story, 4,000 SF building offers flexibility and functionality to suit a variety of business needs. Key Features: Lower Level: 3,000 SF of versatile space ideal for office, warehouse, or retail use. Upper Level: 1,000 SF perfect for professional offices or additional workspace. Flexible Layout: Office/warehouse combination with potential for retail or other commercial applications. Prime Exposure: Excellent signage opportunities ensure maximum visibility for your business. Convenient Location: Strategically situated near Atlantic City, with easy access to major roadways and local amenities. Additional Benefits: UEZ Zone Advantages: Enjoy tax benefits in the Urban Enterprise Zone, with a reduced 3.5% sales tax for eligible businesses. Great Investment Opportunity: Ideal for owner-occupiers or investors looking for a property with high growth potential. This is a rare chance to purchase a property in a high-traffic, high-visibility location with endless possibilities. Whether you\'re looking to establish or grow your business, this building provides the perfect foundation. Act now! Contact us today to learn more or schedule a private tour.