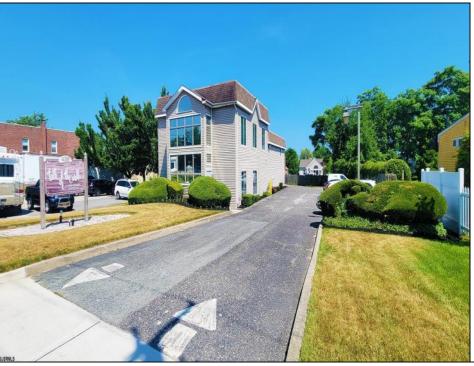

## **COMMENTS**

PRIME COMMERCIAL PROPERTY! Unlock the potential of your business with this exceptional commercial property at 410 S Main Street, Pleasantville. This beautiful two-story, 4,000 SF building offers flexibility and functionality to suit a variety of business needs. Key Features: Lower Level: 3,000 SF of versatile space ideal for office, warehouse, or retail use. Upper Level: 1,000 SF perfect for professional offices or additional workspace. Flexible Layout: Office/warehouse combination with potential for retail or other commercial applications. Prime Exposure: Excellent signage opportunities ensure maximum visibility for your business. Convenient Location: Strategically situated near Atlantic City, with easy access to major roadways and local amenities. Additional Benefits: UEZ Zone Advantages: Enjoy tax benefits in the Urban Enterprise Zone, with a reduced 3.5% sales tax for eligible businesses. Great Investment Opportunity: Ideal for owner-occupiers or investors looking for a property with high growth potential. This is a rare chance to purchase a property in a high-traffic, high-visibility location with endless possibilities. Whether you're looking to establish or grow your business, this building provides the perfect foundation. Act now! Contact us today to learn more or schedule a private tour.