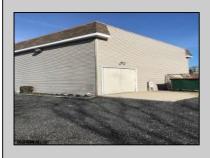

## COMMENTS

PRIME COMMERCIAL PROPERTY! Unlock the potential of your business with this exceptional commercial property at 410 S Main Street, Pleasantville. This beautiful two-story, 4,000 SF building offers flexibility and functionality to suit a variety of business needs. Key Features: Lower Level: 3,000 SF of versatile space ideal for office, warehouse, or retail use. Upper Level: 1,000 SF perfect for professional offices or additional workspace. Flexible Layout: Office/warehouse combination with potential for retail or other commercial applications. Prime Exposure: Excellent signage opportunities ensure maximum visibility for your business. Convenient Location: Strategically situated near Atlantic City, with easy access to major roadways and local amenities. Additional Benefits: UEZ Zone Advantages: Enjoy tax benefits in the Urban Enterprise Zone, with a reduced 3.5% sales tax for eligible businesses. Great Investment Opportunity: Ideal for owner-occupiers or investors looking for a property with high growth potential. This is a rare chance to purchase a property in a high-traffic, high-visibility location with endless possibilities. Whether you're looking to establish or grow your business, this building provides the perfect foundation. Act now! Contact us today to learn more or schedule a private tour.