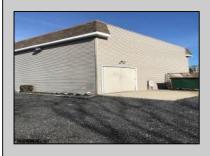

## COMMENTS

PRIME COMMERCIAL PROPERTY! Unlock the potential of your business with this exceptional commercial property at 410 S Main Street, Pleasantville. This beautiful two-story, 4,000 SF building offers flexibility and functionality to suit a variety of business needs. Key Features: Lower Level: 3,000 SF of versatile space ideal for office, warehouse, or retail use. Upper Level: 1,000 SF perfect for professional offices or additional workspace. Flexible Layout: Office/warehouse combination with potential for retail or other commercial applications. Prime Exposure: Excellent signage opportunities ensure maximum visibility for your business. Convenient Location: Strategically situated near Atlantic City, with easy access to major roadways and local amenities. Additional Benefits: UEZ Zone Advantages: Enjoy tax benefits in the Urban Enterprise Zone, with a reduced 3.5% sales tax for eligible businesses. Great Investment Opportunity: Ideal for owner-occupiers or investors looking for a property with high growth potential. This is a rare chance to purchase a property in a high-traffic, high-visibility location with endless possibilities. Whether you're looking to establish or grow your business, this building provides the perfect foundation. Act now! Contact us today to learn more or schedule a private tour.