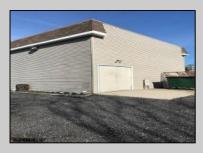

## **COMMENTS**

PRIME COMMERCIAL PROPERTY! Unlock the potential of your business with this exceptional commercial property at 410 S Main Street, Pleasantville. This beautiful two-story, 4,000 SF building offers flexibility and functionality to suit a variety of business needs. Key Features: Lower Level: 3,000 SF of versatile space ideal for office, warehouse, or retail use. Upper Level: 1,000 SF perfect for professional offices or additional workspace. Flexible Layout: Office/warehouse combination with potential for retail or other commercial applications. Prime Exposure: Excellent signage opportunities ensure maximum visibility for your business. Convenient Location: Strategically situated near Atlantic City, with easy access to major roadways and local amenities. Additional Benefits: UEZ Zone Advantages: Enjoy tax benefits in the Urban Enterprise Zone, with a reduced 3.5% sales tax for eligible businesses. Great Investment Opportunity: Ideal for owner-occupiers or investors looking for a property with high growth potential. This is a rare chance to purchase a property in a high-traffic, high-visibility location with endless possibilities. Whether you're looking to establish or grow your business, this building provides the perfect foundation. Act now! Contact us today to learn more or schedule a private tour.