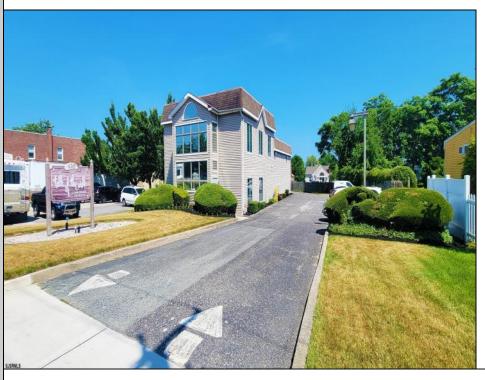

## **COMMENTS**

PRIME COMMERCIAL PROPERTY! Unlock the potential of your business with this exceptional commercial property at 410 S Main Street, Pleasantville. This beautiful two-story, 4,000 SF building offers flexibility and functionality to suit a variety of business needs. Key Features: Lower Level: 3,000 SF of versatile space ideal for office, warehouse, or retail use. Upper Level: 1,000 SF perfect for professional offices or additional workspace. Flexible Layout: Office/warehouse combination with potential for retail or other commercial applications. Prime Exposure: Excellent signage opportunities ensure maximum visibility for your business. Convenient Location: Strategically situated near Atlantic City, with easy access to major roadways and local amenities. Additional Benefits: UEZ Zone Advantages: Enjoy tax benefits in the Urban Enterprise Zone, with a reduced 3.5% sales tax for eligible businesses. Great Investment Opportunity: Ideal for owner-occupiers or investors looking for a property with high growth potential. This is a rare chance to purchase a property in a high-traffic, high-visibility location with endless possibilities. Whether you're looking to establish or grow your business, this building provides the perfect foundation. Act now! Contact us today to learn more or schedule a private tour.