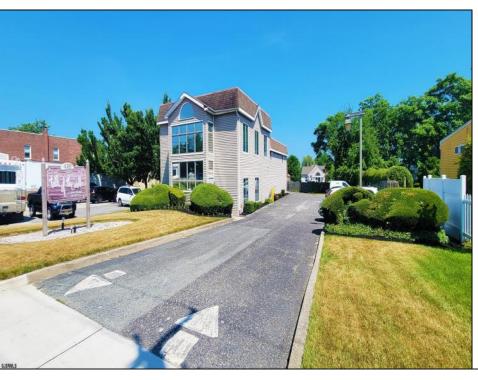

## **COMMENTS**

PRIME COMMERCIAL PROPERTY! Unlock the potential of your business with this exceptional commercial property at 410 S Main Street, Pleasantville. This beautiful two-story, 4,000 SF building offers flexibility and functionality to suit a variety of business needs. Key Features: Lower Level: 3,000 SF of versatile space ideal for office, warehouse, or retail use. Upper Level: 1,000 SF perfect for professional offices or additional workspace. Flexible Layout: Office/warehouse combination with potential for retail or other commercial applications. Prime Exposure: Excellent signage opportunities ensure maximum visibility for your business. Convenient Location: Strategically situated near Atlantic City, with easy access to major roadways and local amenities. Additional Benefits: UEZ Zone Advantages: Enjoy tax benefits in the Urban Enterprise Zone, with a reduced 3.5% sales tax for eligible businesses. Great Investment Opportunity: Ideal for owner-occupiers or investors looking for a property with high growth potential. This is a rare chance to purchase a property in a high-traffic, high-visibility location with endless possibilities. Whether you\'re looking to establish or grow your business, this building provides the perfect foundation. Act now! Contact us today to learn more or schedule a private tour.

**PROPERTY DETAILS** 

Exterior Block Frame/Wood

Frame/Wood

OutsideFeatures ParkingGarage InteriorFeatures
Security Light/System 11 or More Spaces Security System
See Remarks Off Street

Ask for Dawn Warren
Coeleger Realty Inc