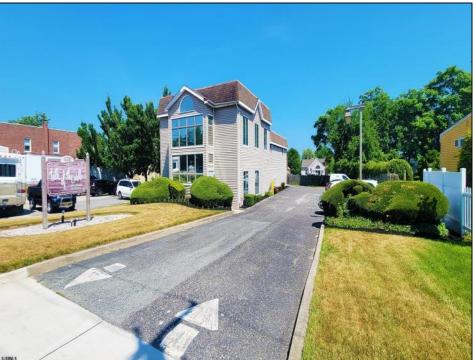

## COMMENTS

PRIME COMMERCIAL PROPERTY! Unlock the potential of your business with this exceptional commercial property at 410 S Main Street, Pleasantville. This beautiful two-story, 4,000 SF building offers flexibility and functionality to suit a variety of business needs. Key Features: Lower Level: 3,000 SF of versatile space ideal for office, warehouse, or retail use. Upper Level: 1,000 SF perfect for professional offices or additional workspace. Flexible Layout: Office/warehouse combination with potential for retail or other commercial applications. Prime Exposure: Excellent signage opportunities ensure maximum visibility for your business. Convenient Location: Strategically situated near Atlantic City, with easy access to major roadways and local amenities. Additional Benefits: UEZ Zone Advantages: Enjoy tax benefits in the Urban Enterprise Zone, with a reduced 3.5% sales tax for eligible businesses. Great Investment Opportunity: Ideal for owner-occupiers or investors looking for a property with high growth potential. This is a rare chance to purchase a property in a high-traffic, high-visibility location with endless possibilities. Whether you're looking to establish or grow your business, this building provides the perfect foundation. Act now! Contact us today to learn more or schedule a private tour.