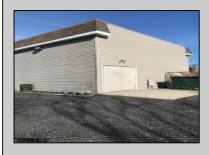

## COMMENTS

PRIME COMMERCIAL PROPERTY! Unlock the potential of your business with this exceptional commercial property at 410 S Main Street, Pleasantville. This beautiful two-story, 4,000 SF building offers flexibility and functionality to suit a variety of business needs. Key Features: Lower Level: 3,000 SF of versatile space ideal for office, warehouse, or retail use. Upper Level: 1,000 SF perfect for professional offices or additional workspace. Flexible Layout: Office/warehouse combination with potential for retail or other commercial applications. Prime Exposure: Excellent signage opportunities ensure maximum visibility for your business. Convenient Location: Strategically situated near Atlantic City, with easy access to major roadways and local amenities. Additional Benefits: UEZ Zone Advantages: Enjoy tax benefits in the Urban Enterprise Zone, with a reduced 3.5% sales tax for eligible businesses. Great Investment Opportunity: Ideal for owner-occupiers or investors looking for a property with high growth potential. This is a rare chance to purchase a property in a high-traffic, high-visibility location with endless possibilities. Whether you're looking to establish or grow your business, this building provides the perfect foundation. Act now! Contact us today to learn more or schedule a private tour.