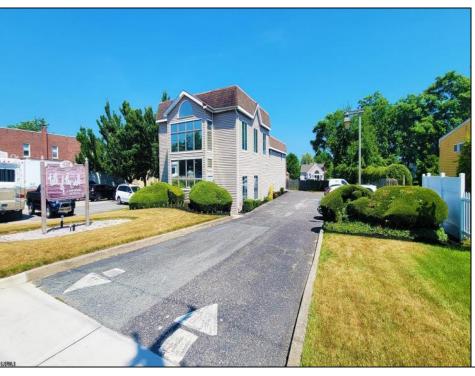

## **COMMENTS**

PRIME COMMERCIAL PROPERTY! Unlock the potential of your business with this exceptional commercial property at 410 S Main Street, Pleasantville. This beautiful two-story, 4,000 SF building offers flexibility and functionality to suit a variety of business needs. Key Features: Lower Level: 3,000 SF of versatile space ideal for office, warehouse, or retail use. Upper Level: 1,000 SF perfect for professional offices or additional workspace. Flexible Layout: Office/warehouse combination with potential for retail or other commercial applications. Prime Exposure: Excellent signage opportunities ensure maximum visibility for your business. Convenient Location: Strategically situated near Atlantic City, with easy access to major roadways and local amenities. Additional Benefits: UEZ Zone Advantages: Enjoy tax benefits in the Urban Enterprise Zone, with a reduced 3.5% sales tax for eligible businesses. Great Investment Opportunity: Ideal for owner-occupiers or investors looking for a property with high growth potential. This is a rare chance to purchase a property in a high-traffic, high-visibility location with endless possibilities. Whether you're looking to establish or grow your business, this building provides the perfect foundation. Act now! Contact us today to learn more or schedule a private tour.