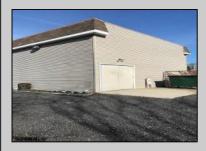

## **COMMENTS**

PRIME COMMERCIAL PROPERTY! Unlock the potential of your business with this exceptional commercial property at 410 S Main Street, Pleasantville. This beautiful two-story, 4,000 SF building offers flexibility and functionality to suit a variety of business needs. Key Features: Lower Level: 3,000 SF of versatile space ideal for office, warehouse, or retail use. Upper Level: 1,000 SF perfect for professional offices or additional workspace. Flexible Layout: Office/warehouse combination with potential for retail or other commercial applications. Prime Exposure: Excellent signage opportunities ensure maximum visibility for your business. Convenient Location: Strategically situated near Atlantic City, with easy access to major roadways and local amenities. Additional Benefits: UEZ Zone Advantages: Enjoy tax benefits in the Urban Enterprise Zone, with a reduced 3.5% sales tax for eligible businesses. Great Investment Opportunity: Ideal for owner-occupiers or investors looking for a property with high growth potential. This is a rare chance to purchase a property in a high-traffic, high-visibility location with endless possibilities. Whether you're looking to establish or grow your business, this building provides the perfect foundation. Act now! Contact us today to learn more or schedule a private tour.