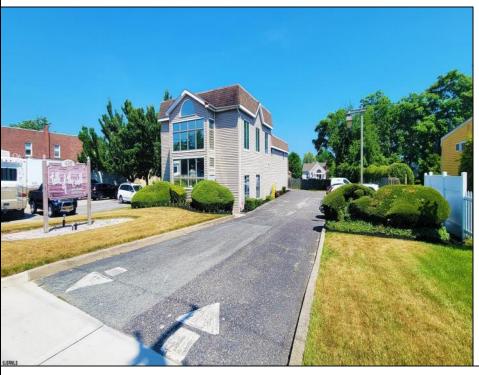

## **COMMENTS**

PRIME COMMERCIAL PROPERTY! Unlock the potential of your business with this exceptional commercial property at 410 S Main Street, Pleasantville. This beautiful two-story, 4,000 SF building offers flexibility and functionality to suit a variety of business needs. Key Features: Lower Level: 3,000 SF of versatile space ideal for office, warehouse, or retail use. Upper Level: 1,000 SF perfect for professional offices or additional workspace. Flexible Layout: Office/warehouse combination with potential for retail or other commercial applications. Prime Exposure: Excellent signage opportunities ensure maximum visibility for your business. Convenient Location: Strategically situated near Atlantic City, with easy access to major roadways and local amenities. Additional Benefits: UEZ Zone Advantages: Enjoy tax benefits in the Urban Enterprise Zone, with a reduced 3.5% sales tax for eligible businesses. Great Investment Opportunity: Ideal for owner-occupiers or investors looking for a property with high growth potential. This is a rare chance to purchase a property in a high-traffic, high-visibility location with endless possibilities. Whether you're looking to establish or grow your business, this building provides the perfect foundation. Act now! Contact us today to learn more or schedule a private tour.