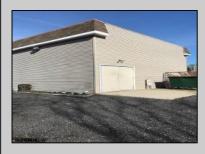

## **COMMENTS**

PRIME COMMERCIAL PROPERTY! Unlock the potential of your business with this exceptional commercial property at 410 S Main Street, Pleasantville. This beautiful two-story, 4,000 SF building offers flexibility and functionality to suit a variety of business needs. Key Features: Lower Level: 3,000 SF of versatile space ideal for office, warehouse, or retail use. Upper Level: 1,000 SF perfect for professional offices or additional workspace. Flexible Layout: Office/warehouse combination with potential for retail or other commercial applications. Prime Exposure: Excellent signage opportunities ensure maximum visibility for your business. Convenient Location: Strategically situated near Atlantic City, with easy access to major roadways and local amenities. Additional Benefits: UEZ Zone Advantages: Enjoy tax benefits in the Urban Enterprise Zone, with a reduced 3.5% sales tax for eligible businesses. Great Investment Opportunity: Ideal for owner-occupiers or investors looking for a property with high growth potential. This is a rare chance to purchase a property in a high-traffic, high-visibility location with endless possibilities. Whether you're looking to establish or grow your business, this building provides the perfect foundation. Act now! Contact us today to learn more or schedule a private tour.