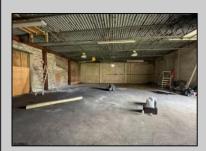

## COMMENTS

Great Warehouse Location with easy access to Atlantic City Expressway and the Parkway. 3750 sq ft of storage space or redesign to accomodate your needs. Situated on a Private Street off of Virginia with street parking and property has a fenced in lot to accomodate 6 or more cars.

Exterior Brick

**PROPERTY DETAILS** ParkingGarage 6 to 10 Spaces

**InteriorFeatures** Storage

Ask for Ludwik Samselski Berger Realty Inc 1330 Bay Avenue, Ocean City Call: 609-391-1330 Email to: Is@bergerrealty.com