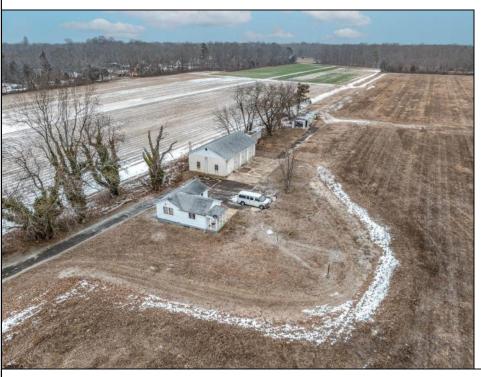

## **COMMENTS**

\"Buy dirt\" Calling all investors and dreamers! Have you ever wanted to own your own farm land? This could be your opportunity! This property includes 15 acres cleared for farming, build the home of your dreams, or both! Currently there sits a 1 bedroom, 1 bathroom home on the front left side of a 15-acre site which can be rented out. There is an over-sized 30 x 50 foot 3 car heated garage and a 50 x 15 foot pole barn. This high visibility location is situated in the serene section of Vineland with schools, shops and the new Tiger Woods/Mike Trout Golf Course close by. This is a fantastic opportunity to live out your Farm-House dreams or utilize as an investment and enjoy the rental income produced! The possibilities are endless-- you won\'t want to miss it!