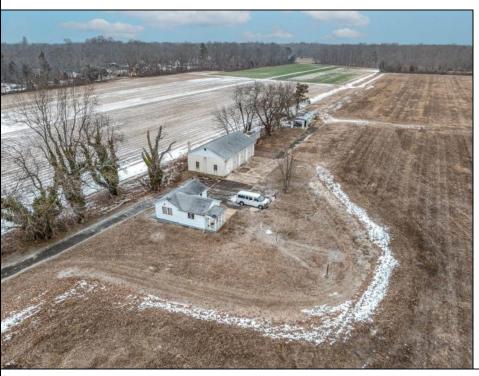

## **COMMENTS**

\"Buy dirt\" Calling all investors and dreamers! Have you ever wanted to own your own farm land? This could be your opportunity! This property includes 15 acres cleared for farming, build the home of your dreams, or both! Currently there sits a 1 bedroom, 1 bathroom home on the front left side of a 15-acre site which can be rented out. There is an over-sized 30 x 50 foot 3 car heated garage and a 50 x 15 foot pole barn. This high visibility location is situated in the serene section of Vineland with schools, shops and the new Tiger Woods/Mike Trout Golf Course close by. This is a fantastic opportunity to live out your Farm-House dreams or utilize as an investment and enjoy the rental income produced! The possibilities are endless-- you won\t want to miss it! **PROPERTY DETAILS** 