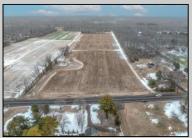

## **COMMENTS**

\"Buy dirt\" Calling all investors and dreamers! Have you ever wanted to own your own farm land? This could be your opportunity! This property includes 15 acres cleared for farming, build the home of your dreams, or both! Currently there sits a 1 bedroom, 1 bathroom home on the front left side of a 15-acre site which can be rented out. There is an over-sized 30 x 50 foot 3 car heated garage and a 50 x 15 foot pole barn. This high visibility location is situated in the serene section of Vineland with schools, shops and the new Tiger Woods/Mike Trout Golf Course close by. This is a fantastic opportunity to live out your Farm-House dreams or utilize as an investment and enjoy the rental income produced! The possibilities are endless-- you won\t want to miss it! **PROPERTY DETAILS** 