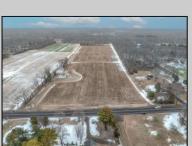

## **COMMENTS**

\"Buy dirt\" Calling all investors and dreamers! Have you ever wanted to own your own farm land? This could be your opportunity! This property includes 15 acres cleared for farming, build the home of your dreams, or both! Currently there sits a 1 bedroom, 1 bathroom home on the front left side of a 15-acre site which can be rented out. There is an over-sized 30 x 50 foot 3 car heated garage and a 50 x 15 foot pole barn. This high visibility location is situated in the serene section of Vineland with schools, shops and the new Tiger Woods/Mike Trout Golf Course close by. This is a fantastic opportunity to live out your Farm-House dreams or utilize as an investment and enjoy the rental income produced! The possibilities are endless-- you won't want to miss it!