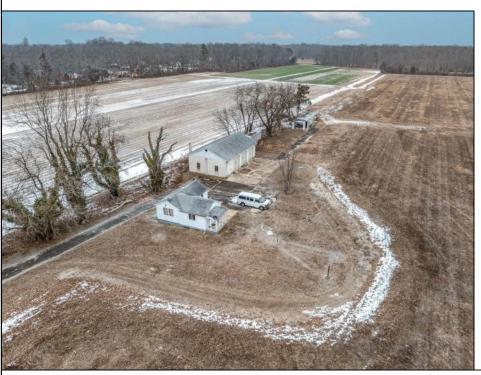

## **COMMENTS**

\"Buy dirt\" Calling all investors and dreamers! Have you ever wanted to own your own farm land? This could be your opportunity! This property includes 15 acres cleared for farming, build the home of your dreams, or both! Currently there sits a 1 bedroom, 1 bathroom home on the front left side of a 15-acre site which can be rented out. There is an over-sized 30 x 50 foot 3 car heated garage and a 50 x 15 foot pole barn. This high visibility location is situated in the serene section of Vineland with schools, shops and the new Tiger Woods/Mike Trout Golf Course close by. This is a fantastic opportunity to live out your Farm-House dreams or utilize as an investment and enjoy the rental income produced! The possibilities are endless-- you won't want to miss it!