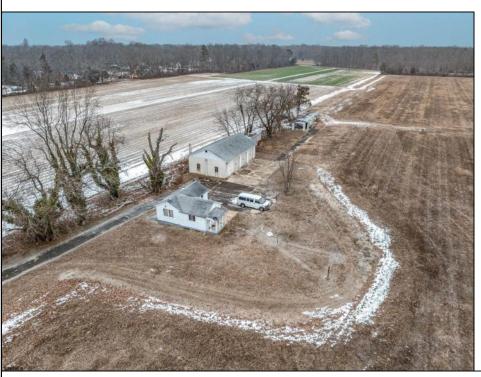

## **COMMENTS**

\"Buy dirt\" Calling all investors and dreamers! Have you ever wanted to own your own farm land? This could be your opportunity! This property includes 15 acres cleared for farming, build the home of your dreams, or both! Currently there sits a 1 bedroom, 1 bathroom home on the front left side of a 15-acre site which can be rented out. There is an over-sized 30 x 50 foot 3 car heated garage and a 50 x 15 foot pole barn. This high visibility location is situated in the serene section of Vineland with schools, shops and the new Tiger Woods/Mike Trout Golf Course close by. This is a fantastic opportunity to live out your Farm-House dreams or utilize as an investment and enjoy the rental income produced! The possibilities are endless-- you won\t want to miss it!