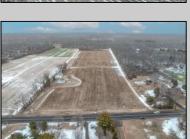

## **COMMENTS**

\"Buy dirt\" Calling all investors and dreamers! Have you ever wanted to own your own farm land? This could be your opportunity! This property includes 15 acres cleared for farming, build the home of your dreams, or both! Currently there sits a 1 bedroom, 1 bathroom home on the front left side of a 15-acre site which can be rented out. There is an over-sized 30 x 50 foot 3 car heated garage and a 50 x 15 foot pole barn. This high visibility location is situated in the serene section of Vineland with schools, shops and the new Tiger Woods/Mike Trout Golf Course close by. This is a fantastic opportunity to live out your Farm-House dreams or utilize as an investment and enjoy the rental income produced! The possibilities are endless-- you won\t want to miss it!