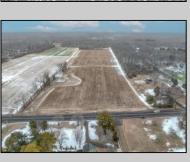

## **COMMENTS**

\"Buy dirt\" Calling all investors and dreamers! Have you ever wanted to own your own farm land? This could be your opportunity! This property includes 15 acres cleared for farming, build the home of your dreams, or both! Currently there sits a 1 bedroom, 1 bathroom home on the front left side of a 15-acre site which can be rented out. There is an over-sized 30 x 50 foot 3 car heated garage and a 50 x 15 foot pole barn. This high visibility location is situated in the serene section of Vineland with schools, shops and the new Tiger Woods/Mike Trout Golf Course close by. This is a fantastic opportunity to live out your Farm-House dreams or utilize as an investment and enjoy the rental income produced! The possibilities are endless-- you won\text{'t want to miss it!}