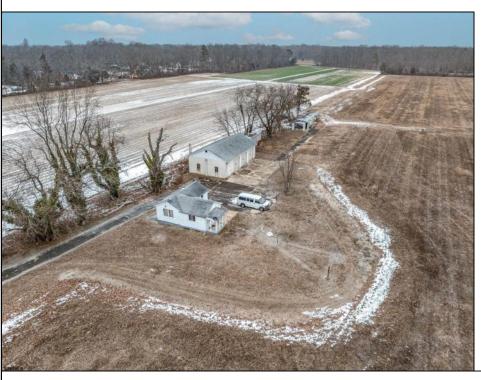

## **COMMENTS**

\"Buy dirt\" Calling all investors and dreamers! Have you ever wanted to own your own farm land? This could be your opportunity! This property includes 15 acres cleared for farming, build the home of your dreams, or both! Currently there sits a 1 bedroom, 1 bathroom home on the front left side of a 15-acre site which can be rented out. There is an over-sized 30 x 50 foot 3 car heated garage and a 50 x 15 foot pole barn. This high visibility location is situated in the serene section of Vineland with schools, shops and the new Tiger Woods/Mike Trout Golf Course close by. This is a fantastic opportunity to live out your Farm-House dreams or utilize as an investment and enjoy the rental income produced! The possibilities are endless-- you won\text{'t want to miss it!}