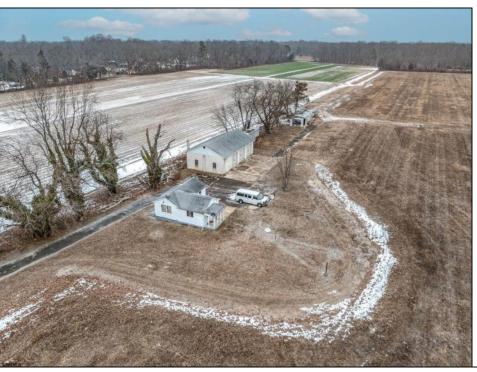

## **COMMENTS**

\"Buy dirt\" Calling all investors and dreamers! Have you ever wanted to own your own farm land? This could be your opportunity! This property includes 15 acres cleared for farming, build the home of your dreams, or both! Currently there sits a 1 bedroom, 1 bathroom home on the front left side of a 15-acre site which can be rented out. There is an over-sized 30 x 50 foot 3 car heated garage and a 50 x 15 foot pole barn. This high visibility location is situated in the serene section of Vineland with schools, shops and the new Tiger Woods/Mike Trout Golf Course close by. This is a fantastic opportunity to live out your Farm-House dreams or utilize as an investment and enjoy the rental income produced! The possibilities are endless-- you won\'t want to miss it!