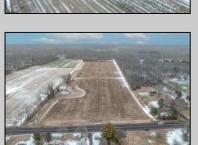

## **COMMENTS**

\"Buy dirt\" Calling all investors and dreamers! Have you ever wanted to own your own farm land? This could be your opportunity! This property includes 15 acres cleared for farming, build the home of your dreams, or both! Currently there sits a 1 bedroom, 1 bathroom home on the front left side of a 15-acre site which can be rented out. There is an over-sized 30 x 50 foot 3 car heated garage and a 50 x 15 foot pole barn. This high visibility location is situated in the serene section of Vineland with schools, shops and the new Tiger Woods/Mike Trout Golf Course close by. This is a fantastic opportunity to live out your Farm-House dreams or utilize as an investment and enjoy the rental income produced! The possibilities are endless-- you won\text{'t want to miss it!}