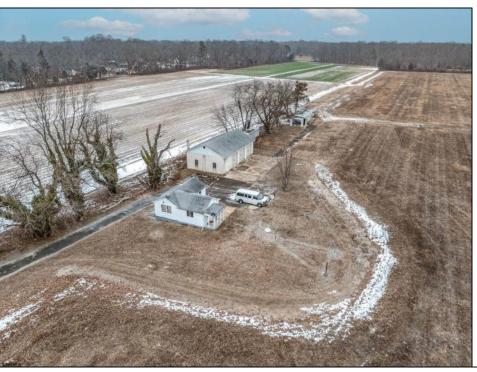

## **COMMENTS**

\"Buy dirt\" Calling all investors and dreamers! Have you ever wanted to own your own farm land? This could be your opportunity! This property includes 15 acres cleared for farming, build the home of your dreams, or both! Currently there sits a 1 bedroom, 1 bathroom home on the front left side of a 15-acre site which can be rented out. There is an over-sized 30 x 50 foot 3 car heated garage and a 50 x 15 foot pole barn. This high visibility location is situated in the serene section of Vineland with schools, shops and the new Tiger Woods/Mike Trout Golf Course close by. This is a fantastic opportunity to live out your Farm-House dreams or utilize as an investment and enjoy the rental income produced! The possibilities are endless-- you won\text{'t want to miss it!}