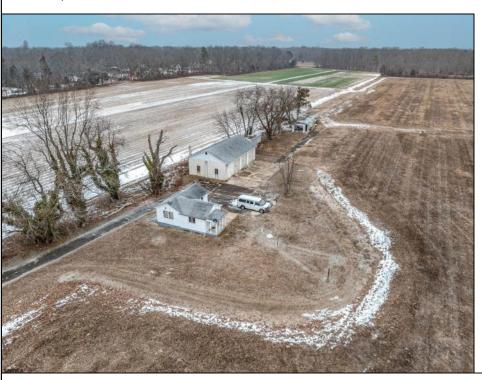

## **COMMENTS**

\"Buy dirt\" Calling all investors and dreamers! Have you ever wanted to own your own farm land? This could be your opportunity! This property includes 15 acres cleared for farming, build the home of your dreams, or both! Currently there sits a 1 bedroom, 1 bathroom home on the front left side of a 15-acre site which can be rented out. There is an over-sized 30 x 50 foot 3 car heated garage and a 50 x 15 foot pole barn. This high visibility location is situated in the serene section of Vineland with schools, shops and the new Tiger Woods/Mike Trout Golf Course close by. This is a fantastic opportunity to live out your Farm-House dreams or utilize as an investment and enjoy the rental income produced! The possibilities are endless-- you won\text{'t want to miss it!}