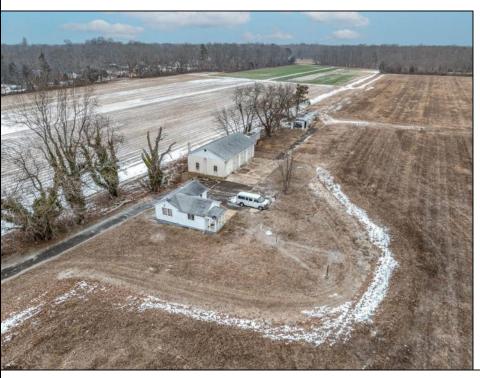

Berger Realty, Inc. 3160 Asbury Avenue Ocean City, NJ 08226 1-877-237-4371 / 609-399-0076 info@bergerrealty.com

1874 Sherman Vineland, NJ 08360

Asking \$649,000.00

## **COMMENTS**

\"Buy dirt\" Calling all investors and dreamers! Have you ever wanted to own your own farm land? This could be your opportunity! This property includes 15 acres cleared for farming, build the home of your dreams, or both! Currently there sits a 1 bedroom, 1 bathroom home on the front left side of a 15-acre site which can be rented out. There is an over-sized 30 x 50 foot 3 car heated garage and a 50 x 15 foot pole barn. This high visibility location is situated in the serene section of Vineland with schools, shops and the new Tiger Woods/Mike Trout Golf Course close by. This is a fantastic opportunity to live out your Farm-House dreams or utilize as an investment and enjoy the rental income produced! The possibilities are endless-- you won\t want to miss it!