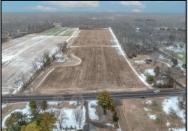

## **COMMENTS**

\"Buy dirt\" Calling all investors and dreamers! Have you ever wanted to own your own farm land? This could be your opportunity! This property includes 15 acres cleared for farming, build the home of your dreams, or both! Currently there sits a 1 bedroom, 1 bathroom home on the front left side of a 15-acre site which can be rented out. There is an over-sized 30 x 50 foot 3 car heated garage and a 50 x 15 foot pole barn. This high visibility location is situated in the serene section of Vineland with schools, shops and the new Tiger Woods/Mike Trout Golf Course close by. This is a fantastic opportunity to live out your Farm-House dreams or utilize as an investment and enjoy the rental income produced! The possibilities are endless-- you won\t want to miss it!