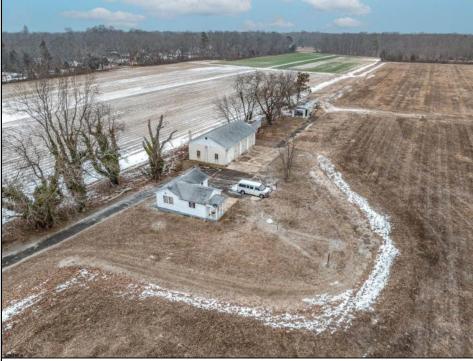

## COMMENTS

\"Buy dirt\" Calling all investors and dreamers! Have you ever wanted to own your own farm land? This could be your opportunity! This property includes 15 acres cleared for farming, build the home of your dreams, or both! Currently there sits a 1 bedroom, 1 bathroom home on the front left side of a 15-acre site which can be rented out. There is an over-sized 30 x 50 foot 3 car heated garage and a 50 x 15 foot pole barn. This high visibility location is situated in the serene section of Vineland with schools, shops and the new Tiger Woods/Mike Trout Golf Course close by. This is a fantastic opportunity to live out your Farm-House dreams or utilize as an investment and enjoy the rental income produced! The possibilities are endless-- you won\'t want to miss it! **PROPERTY DETAILS** 