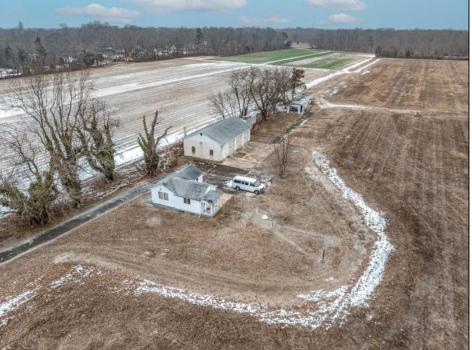

## **COMMENTS**

\"Buy dirt\" Calling all investors and dreamers! Have you ever wanted to own your own farm land? This could be your opportunity! This property includes 15 acres cleared for farming, build the home of your dreams, or both! Currently there sits a 1 bedroom, 1 bathroom home on the front left side of a 15-acre site which can be rented out. There is an over-sized 30 x 50 foot 3 car heated garage and a 50 x 15 foot pole barn. This high visibility location is situated in the serene section of Vineland with schools, shops and the new Tiger Woods/Mike Trout Golf Course close by. This is a fantastic opportunity to live out your Farm-House dreams or utilize as an investment and enjoy the rental income produced! The possibilities are endless-- you won\t want to miss it!