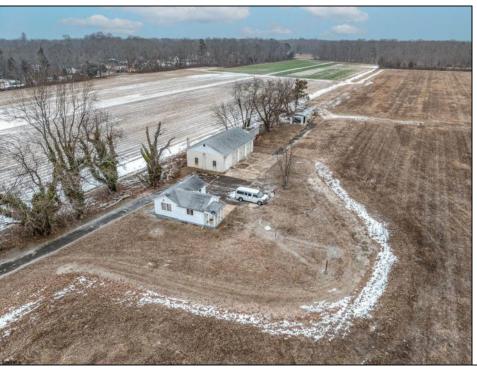

## **COMMENTS**

\"Buy dirt\" Calling all investors and dreamers! Have you ever wanted to own your own farm land? This could be your opportunity! This property includes 15 acres cleared for farming, build the home of your dreams, or both! Currently there sits a 1 bedroom, 1 bathroom home on the front left side of a 15-acre site which can be rented out. There is an over-sized 30 x 50 foot 3 car heated garage and a 50 x 15 foot pole barn. This high visibility location is situated in the serene section of Vineland with schools, shops and the new Tiger Woods/Mike Trout Golf Course close by. This is a fantastic opportunity to live out your Farm-House dreams or utilize as an investment and enjoy the rental income produced! The possibilities are endless-- you won't want to miss it!