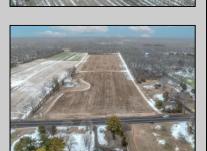

## **COMMENTS**

\"Buy dirt\" Calling all investors and dreamers! Have you ever wanted to own your own farm land? This could be your opportunity! This property includes 15 acres cleared for farming, build the home of your dreams, or both! Currently there sits a 1 bedroom, 1 bathroom home on the front left side of a 15-acre site which can be rented out. There is an over-sized 30 x 50 foot 3 car heated garage and a 50 x 15 foot pole barn. This high visibility location is situated in the serene section of Vineland with schools, shops and the new Tiger Woods/Mike Trout Golf Course close by. This is a fantastic opportunity to live out your Farm-House dreams or utilize as an investment and enjoy the rental income produced! The possibilities are endless-- you won't want to miss it!