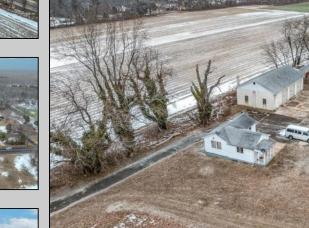

## **COMMENTS**

\"Buy dirt\" Calling all investors and dreamers! Have you ever wanted to own your own farm land? This could be your opportunity! This property includes 15 acres cleared for farming, build the home of your dreams, or both! Currently there sits a 1 bedroom, 1 bathroom home on the front left side of a 15-acre site which can be rented out. There is an over-sized 30 x 50 foot 3 car heated garage and a 50 x 15 foot pole barn. This high visibility location is situated in the serene section of Vineland with schools, shops and the new Tiger Woods/Mike Trout Golf Course close by. This is a fantastic opportunity to live out your Farm-House dreams or utilize as an investment and enjoy the rental income produced! The possibilities are endless-- you won't want to miss it!