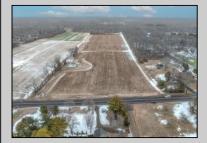

## COMMENTS

\"Buy dirt\" Calling all investors and dreamers! Have you ever wanted to own your own farm land? This could be your opportunity! This property includes 15 acres cleared for farming, build the home of your dreams, or both! Currently there sits a 1 bedroom, 1 bathroom home on the front left side of a 15-acre site which can be rented out. There is an over-sized 30 x 50 foot 3 car heated garage and a 50 x 15 foot pole barn. This high visibility location is situated in the serene section of Vineland with schools, shops and the new Tiger Woods/Mike Trout Golf Course close by. This is a fantastic opportunity to live out your Farm-House dreams or utilize as an investment and enjoy the rental income produced! The possibilities are endless-- you won\'t want to miss it!