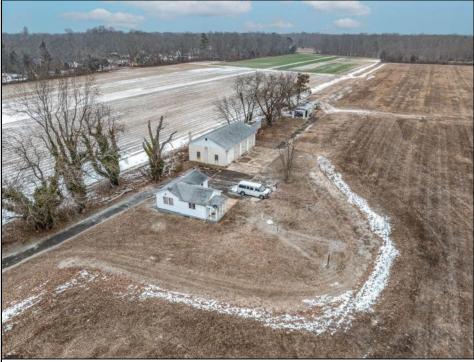

## COMMENTS

\"Buy dirt\" Calling all investors and dreamers! Have you ever wanted to own your own farm land? This could be your opportunity! This property includes 15 acres cleared for farming, build the home of your dreams, or both! Currently there sits a 1 bedroom, 1 bathroom home on the front left side of a 15-acre site which can be rented out. There is an over-sized 30 x 50 foot 3 car heated garage and a 50 x 15 foot pole barn. This high visibility location is situated in the serene section of Vineland with schools, shops and the new Tiger Woods/Mike Trout Golf Course close by. This is a fantastic opportunity to live out your Farm-House dreams or utilize as an investment and enjoy the rental income produced! The possibilities are endless-- you won\'t want to miss it!