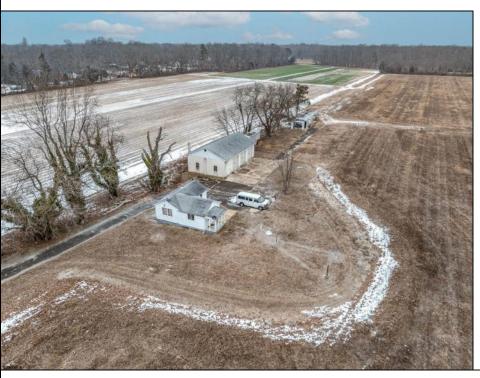

## **COMMENTS**

\"Buy dirt\" Calling all investors and dreamers! Have you ever wanted to own your own farm land? This could be your opportunity! This property includes 15 acres cleared for farming, build the home of your dreams, or both! Currently there sits a 1 bedroom, 1 bathroom home on the front left side of a 15-acre site which can be rented out. There is an over-sized 30 x 50 foot 3 car heated garage and a 50 x 15 foot pole barn. This high visibility location is situated in the serene section of Vineland with schools, shops and the new Tiger Woods/Mike Trout Golf Course close by. This is a fantastic opportunity to live out your Farm-House dreams or utilize as an investment and enjoy the rental income produced! The possibilities are endless-- you won\text{'t want to miss it!}