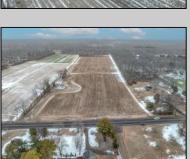

## **COMMENTS**

\"Buy dirt\" Calling all investors and dreamers! Have you ever wanted to own your own farm land? This could be your opportunity! This property includes 15 acres cleared for farming, build the home of your dreams, or both! Currently there sits a 1 bedroom, 1 bathroom home on the front left side of a 15-acre site which can be rented out. There is an over-sized 30 x 50 foot 3 car heated garage and a 50 x 15 foot pole barn. This high visibility location is situated in the serene section of Vineland with schools, shops and the new Tiger Woods/Mike Trout Golf Course close by. This is a fantastic opportunity to live out your Farm-House dreams or utilize as an investment and enjoy the rental income produced! The possibilities are endless-- you won\text{'t want to miss it!}