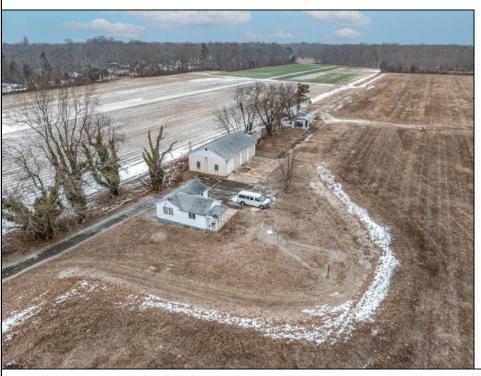

## **COMMENTS**

\"Buy dirt\" Calling all investors and dreamers! Have you ever wanted to own your own farm land? This could be your opportunity! This property includes 15 acres cleared for farming, build the home of your dreams, or both! Currently there sits a 1 bedroom, 1 bathroom home on the front left side of a 15-acre site which can be rented out. There is an over-sized 30 x 50 foot 3 car heated garage and a 50 x 15 foot pole barn. This high visibility location is situated in the serene section of Vineland with schools, shops and the new Tiger Woods/Mike Trout Golf Course close by. This is a fantastic opportunity to live out your Farm-House dreams or utilize as an investment and enjoy the rental income produced! The possibilities are endless-- you won\'t want to miss it!