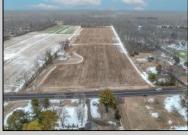

## **COMMENTS**

\"Buy dirt\" Calling all investors and dreamers! Have you ever wanted to own your own farm land? This could be your opportunity! This property includes 15 acres cleared for farming, build the home of your dreams, or both! Currently there sits a 1 bedroom, 1 bathroom home on the front left side of a 15-acre site which can be rented out. There is an over-sized 30 x 50 foot 3 car heated garage and a 50 x 15 foot pole barn. This high visibility location is situated in the serene section of Vineland with schools, shops and the new Tiger Woods/Mike Trout Golf Course close by. This is a fantastic opportunity to live out your Farm-House dreams or utilize as an investment and enjoy the rental income produced! The possibilities are endless-- you won\'t want to miss it!