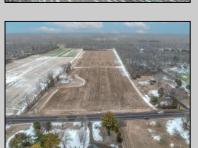

## **COMMENTS**

\"Buy dirt\" Calling all investors and dreamers! Have you ever wanted to own your own farm land? This could be your opportunity! This property includes 15 acres cleared for farming, build the home of your dreams, or both! Currently there sits a 1 bedroom, 1 bathroom home on the front left side of a 15-acre site which can be rented out. There is an over-sized 30 x 50 foot 3 car heated garage and a 50 x 15 foot pole barn. This high visibility location is situated in the serene section of Vineland with schools, shops and the new Tiger Woods/Mike Trout Golf Course close by. This is a fantastic opportunity to live out your Farm-House dreams or utilize as an investment and enjoy the rental income produced! The possibilities are endless-- you won\text{'t want to miss it!}