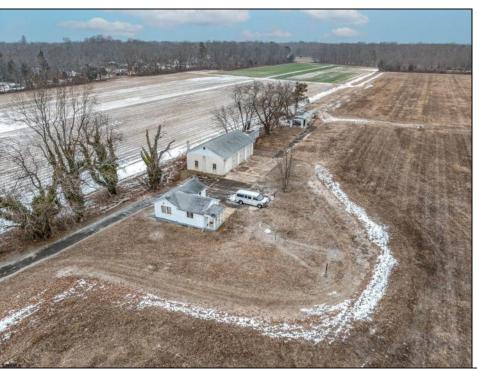

## **COMMENTS**

\"Buy dirt\" Calling all investors and dreamers! Have you ever wanted to own your own farm land? This could be your opportunity! This property includes 15 acres cleared for farming, build the home of your dreams, or both! Currently there sits a 1 bedroom, 1 bathroom home on the front left side of a 15-acre site which can be rented out. There is an over-sized 30 x 50 foot 3 car heated garage and a 50 x 15 foot pole barn. This high visibility location is situated in the serene section of Vineland with schools, shops and the new Tiger Woods/Mike Trout Golf Course close by. This is a fantastic opportunity to live out your Farm-House dreams or utilize as an investment and enjoy the rental income produced! The possibilities are endless-- you won\text{'t want to miss it!}