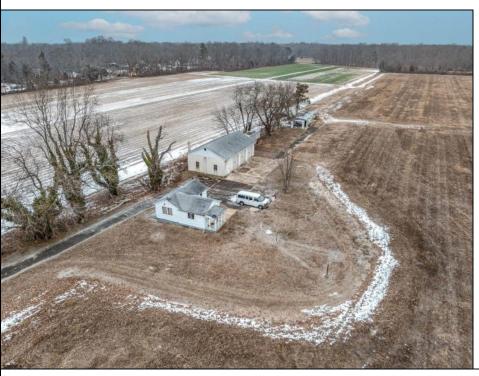

## **COMMENTS**

\"Buy dirt\" Calling all investors and dreamers! Have you ever wanted to own your own farm land? This could be your opportunity! This property includes 15 acres cleared for farming, build the home of your dreams, or both! Currently there sits a 1 bedroom, 1 bathroom home on the front left side of a 15-acre site which can be rented out. There is an over-sized 30 x 50 foot 3 car heated garage and a 50 x 15 foot pole barn. This high visibility location is situated in the serene section of Vineland with schools, shops and the new Tiger Woods/Mike Trout Golf Course close by. This is a fantastic opportunity to live out your Farm-House dreams or utilize as an investment and enjoy the rental income produced! The possibilities are endless-- you won't want to miss it!