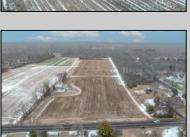

## **COMMENTS**

\"Buy dirt\" Calling all investors and dreamers! Have you ever wanted to own your own farm land? This could be your opportunity! This property includes 15 acres cleared for farming, build the home of your dreams, or both! Currently there sits a 1 bedroom, 1 bathroom home on the front left side of a 15-acre site which can be rented out. There is an over-sized 30 x 50 foot 3 car heated garage and a 50 x 15 foot pole barn. This high visibility location is situated in the serene section of Vineland with schools, shops and the new Tiger Woods/Mike Trout Golf Course close by. This is a fantastic opportunity to live out your Farm-House dreams or utilize as an investment and enjoy the rental income produced! The possibilities are endless-- you won't want to miss it!