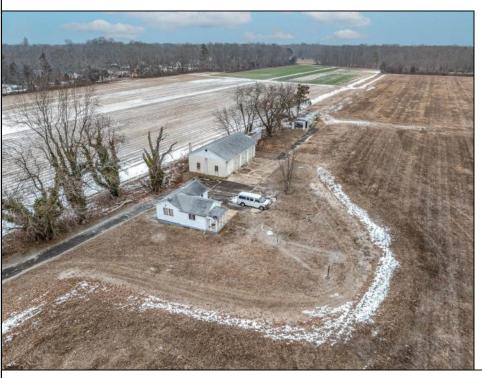

## **COMMENTS**

\"Buy dirt\" Calling all investors and dreamers! Have you ever wanted to own your own farm land? This could be your opportunity! This property includes 15 acres cleared for farming, build the home of your dreams, or both! Currently there sits a 1 bedroom, 1 bathroom home on the front left side of a 15-acre site which can be rented out. There is an over-sized 30 x 50 foot 3 car heated garage and a 50 x 15 foot pole barn. This high visibility location is situated in the serene section of Vineland with schools, shops and the new Tiger Woods/Mike Trout Golf Course close by. This is a fantastic opportunity to live out your Farm-House dreams or utilize as an investment and enjoy the rental income produced! The possibilities are endless-- you won\t want to miss it!