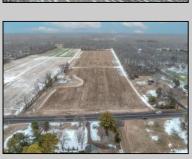

## **COMMENTS**

\"Buy dirt\" Calling all investors and dreamers! Have you ever wanted to own your own farm land? This could be your opportunity! This property includes 15 acres cleared for farming, build the home of your dreams, or both! Currently there sits a 1 bedroom, 1 bathroom home on the front left side of a 15-acre site which can be rented out. There is an over-sized 30 x 50 foot 3 car heated garage and a 50 x 15 foot pole barn. This high visibility location is situated in the serene section of Vineland with schools, shops and the new Tiger Woods/Mike Trout Golf Course close by. This is a fantastic opportunity to live out your Farm-House dreams or utilize as an investment and enjoy the rental income produced! The possibilities are endless-- you won\t want to miss it!