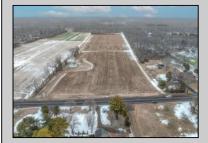

## COMMENTS

\"Buy dirt\" Calling all investors and dreamers! Have you ever wanted to own your own farm land? This could be your opportunity! This property includes 15 acres cleared for farming, build the home of your dreams, or both! Currently there sits a 1 bedroom, 1 bathroom home on the front left side of a 15-acre site which can be rented out. There is an over-sized 30 x 50 foot 3 car heated garage and a 50 x 15 foot pole barn. This high visibility location is situated in the serene section of Vineland with schools, shops and the new Tiger Woods/Mike Trout Golf Course close by. This is a fantastic opportunity to live out your Farm-House dreams or utilize as an investment and enjoy the rental income produced! The possibilities are endless-- you won\'t want to miss it! **PROPERTY DETAILS** 