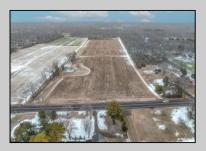

## **COMMENTS**

\"Buy dirt\" Calling all investors and dreamers! Have you ever wanted to own your own farm land? This could be your opportunity! This property includes 15 acres cleared for farming, build the home of your dreams, or both! Currently there sits a 1 bedroom, 1 bathroom home on the front left side of a 15-acre site which can be rented out. There is an over-sized 30 x 50 foot 3 car heated garage and a 50 x 15 foot pole barn. This high visibility location is situated in the serene section of Vineland with schools, shops and the new Tiger Woods/Mike Trout Golf Course close by. This is a fantastic opportunity to live out your Farm-House dreams or utilize as an investment and enjoy the rental income produced! The possibilities are endless-- you won\'t want to miss it!