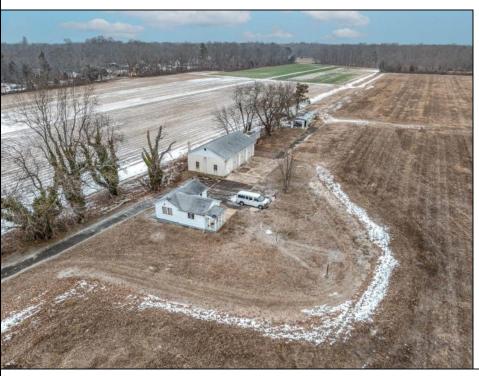

## **COMMENTS**

\"Buy dirt\" Calling all investors and dreamers! Have you ever wanted to own your own farm land? This could be your opportunity! This property includes 15 acres cleared for farming, build the home of your dreams, or both! Currently there sits a 1 bedroom, 1 bathroom home on the front left side of a 15-acre site which can be rented out. There is an over-sized 30 x 50 foot 3 car heated garage and a 50 x 15 foot pole barn. This high visibility location is situated in the serene section of Vineland with schools, shops and the new Tiger Woods/Mike Trout Golf Course close by. This is a fantastic opportunity to live out your Farm-House dreams or utilize as an investment and enjoy the rental income produced! The possibilities are endless-- you won\'t want to miss it!