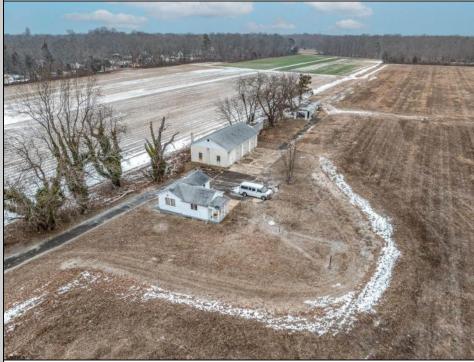

## COMMENTS

\"Buy dirt\" Calling all investors and dreamers! Have you ever wanted to own your own farm land? This could be your opportunity! This property includes 15 acres cleared for farming, build the home of your dreams, or both! Currently there sits a 1 bedroom, 1 bathroom home on the front left side of a 15-acre site which can be rented out. There is an over-sized 30 x 50 foot 3 car heated garage and a 50 x 15 foot pole barn. This high visibility location is situated in the serene section of Vineland with schools, shops and the new Tiger Woods/Mike Trout Golf Course close by. This is a fantastic opportunity to live out your Farm-House dreams or utilize as an investment and enjoy the rental income produced! The possibilities are endless-- you won\'t want to miss it! **PROPERTY DETAILS** 