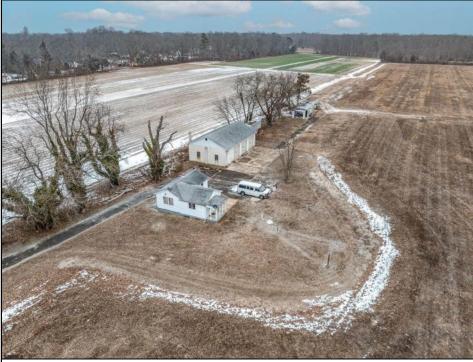

## COMMENTS

\"Buy dirt\" Calling all investors and dreamers! Have you ever wanted to own your own farm land? This could be your opportunity! This property includes 15 acres cleared for farming, build the home of your dreams, or both! Currently there sits a 1 bedroom, 1 bathroom home on the front left side of a 15-acre site which can be rented out. There is an over-sized 30 x 50 foot 3 car heated garage and a 50 x 15 foot pole barn. This high visibility location is situated in the serene section of Vineland with schools, shops and the new Tiger Woods/Mike Trout Golf Course close by. This is a fantastic opportunity to live out your Farm-House dreams or utilize as an investment and enjoy the rental income produced! The possibilities are endless-- you won\'t want to miss it! **PROPERTY DETAILS** 