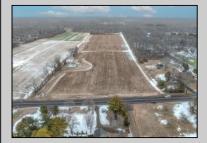

## COMMENTS

\"Buy dirt\" Calling all investors and dreamers! Have you ever wanted to own your own farm land? This could be your opportunity! This property includes 15 acres cleared for farming, build the home of your dreams, or both! Currently there sits a 1 bedroom, 1 bathroom home on the front left side of a 15-acre site which can be rented out. There is an over-sized 30 x 50 foot 3 car heated garage and a 50 x 15 foot pole barn. This high visibility location is situated in the serene section of Vineland with schools, shops and the new Tiger Woods/Mike Trout Golf Course close by. This is a fantastic opportunity to live out your Farm-House dreams or utilize as an investment and enjoy the rental income produced! The possibilities are endless-- you won\'t want to miss it! **PROPERTY DETAILS** 