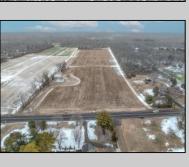

## **COMMENTS**

\"Buy dirt\" Calling all investors and dreamers! Have you ever wanted to own your own farm land? This could be your opportunity! This property includes 15 acres cleared for farming, build the home of your dreams, or both! Currently there sits a 1 bedroom, 1 bathroom home on the front left side of a 15-acre site which can be rented out. There is an over-sized 30 x 50 foot 3 car heated garage and a 50 x 15 foot pole barn. This high visibility location is situated in the serene section of Vineland with schools, shops and the new Tiger Woods/Mike Trout Golf Course close by. This is a fantastic opportunity to live out your Farm-House dreams or utilize as an investment and enjoy the rental income produced! The possibilities are endless-- you won\text{'t want to miss it!}