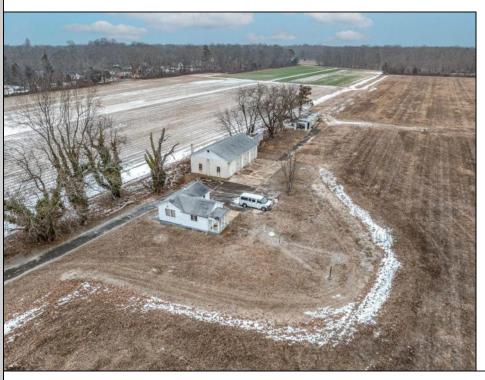

## **COMMENTS**

\"Buy dirt\" Calling all investors and dreamers! Have you ever wanted to own your own farm land? This could be your opportunity! This property includes 15 acres cleared for farming, build the home of your dreams, or both! Currently there sits a 1 bedroom, 1 bathroom home on the front left side of a 15-acre site which can be rented out. There is an over-sized 30 x 50 foot 3 car heated garage and a 50 x 15 foot pole barn. This high visibility location is situated in the serene section of Vineland with schools, shops and the new Tiger Woods/Mike Trout Golf Course close by. This is a fantastic opportunity to live out your Farm-House dreams or utilize as an investment and enjoy the rental income produced! The possibilities are endless-- you won\text{'t want to miss it!}