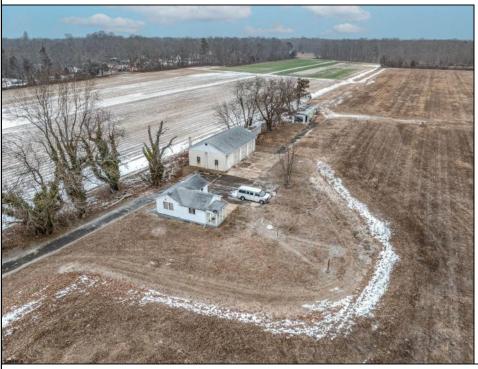

## COMMENTS

\"Buy dirt\" Calling all investors and dreamers! Have you ever wanted to own your own farm land? This could be your opportunity! This property includes 15 acres cleared for farming, build the home of your dreams, or both! Currently there sits a 1 bedroom, 1 bathroom home on the front left side of a 15-acre site which can be rented out. There is an over-sized 30 x 50 foot 3 car heated garage and a 50 x 15 foot pole barn. This high visibility location is situated in the serene section of Vineland with schools, shops and the new Tiger Woods/Mike Trout Golf Course close by. This is a fantastic opportunity to live out your Farm-House dreams or utilize as an investment and enjoy the rental income produced! The possibilities are endless-- you won\'t want to miss it! **PROPERTY DETAILS** 