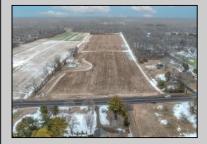

## COMMENTS

\"Buy dirt\" Calling all investors and dreamers! Have you ever wanted to own your own farm land? This could be your opportunity! This property includes 15 acres cleared for farming, build the home of your dreams, or both! Currently there sits a 1 bedroom, 1 bathroom home on the front left side of a 15-acre site which can be rented out. There is an over-sized 30 x 50 foot 3 car heated garage and a 50 x 15 foot pole barn. This high visibility location is situated in the serene section of Vineland with schools, shops and the new Tiger Woods/Mike Trout Golf Course close by. This is a fantastic opportunity to live out your Farm-House dreams or utilize as an investment and enjoy the rental income produced! The possibilities are endless-- you won\'t want to miss it! **PROPERTY DETAILS** 