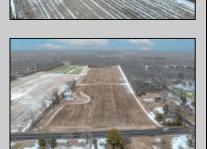

## **COMMENTS**

\"Buy dirt\" Calling all investors and dreamers! Have you ever wanted to own your own farm land? This could be your opportunity! This property includes 15 acres cleared for farming, build the home of your dreams, or both! Currently there sits a 1 bedroom, 1 bathroom home on the front left side of a 15-acre site which can be rented out. There is an over-sized 30 x 50 foot 3 car heated garage and a 50 x 15 foot pole barn. This high visibility location is situated in the serene section of Vineland with schools, shops and the new Tiger Woods/Mike Trout Golf Course close by. This is a fantastic opportunity to live out your Farm-House dreams or utilize as an investment and enjoy the rental income produced! The possibilities are endless-- you won\text{'t want to miss it!}