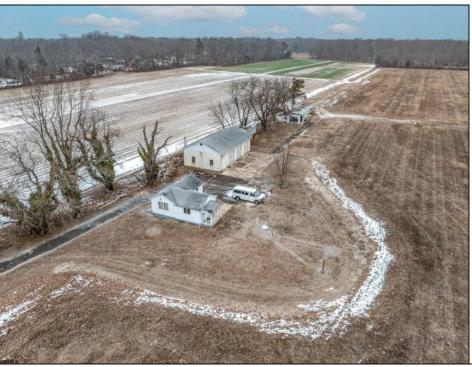

## **COMMENTS**

\"Buy dirt\" Calling all investors and dreamers! Have you ever wanted to own your own farm land? This could be your opportunity! This property includes 15 acres cleared for farming, build the home of your dreams, or both! Currently there sits a 1 bedroom, 1 bathroom home on the front left side of a 15-acre site which can be rented out. There is an over-sized 30 x 50 foot 3 car heated garage and a 50 x 15 foot pole barn. This high visibility location is situated in the serene section of Vineland with schools, shops and the new Tiger Woods/Mike Trout Golf Course close by. This is a fantastic opportunity to live out your Farm-House dreams or utilize as an investment and enjoy the rental income produced! The possibilities are endless-- you won\text{'t want to miss it!}