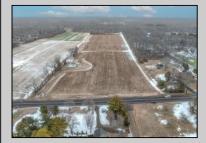

## COMMENTS

\"Buy dirt\" Calling all investors and dreamers! Have you ever wanted to own your own farm land? This could be your opportunity! This property includes 15 acres cleared for farming, build the home of your dreams, or both! Currently there sits a 1 bedroom, 1 bathroom home on the front left side of a 15-acre site which can be rented out. There is an over-sized 30 x 50 foot 3 car heated garage and a 50 x 15 foot pole barn. This high visibility location is situated in the serene section of Vineland with schools, shops and the new Tiger Woods/Mike Trout Golf Course close by. This is a fantastic opportunity to live out your Farm-House dreams or utilize as an investment and enjoy the rental income produced! The possibilities are endless-- you won\'t want to miss it! **PROPERTY DETAILS** 