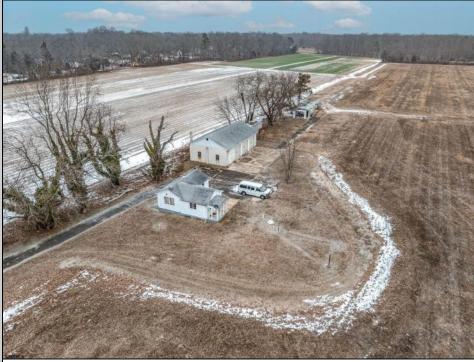

## COMMENTS

\"Buy dirt\" Calling all investors and dreamers! Have you ever wanted to own your own farm land? This could be your opportunity! This property includes 15 acres cleared for farming, build the home of your dreams, or both! Currently there sits a 1 bedroom, 1 bathroom home on the front left side of a 15-acre site which can be rented out. There is an over-sized 30 x 50 foot 3 car heated garage and a 50 x 15 foot pole barn. This high visibility location is situated in the serene section of Vineland with schools, shops and the new Tiger Woods/Mike Trout Golf Course close by. This is a fantastic opportunity to live out your Farm-House dreams or utilize as an investment and enjoy the rental income produced! The possibilities are endless-- you won\'t want to miss it! **PROPERTY DETAILS** 