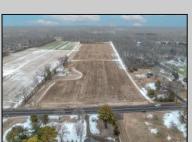

## **COMMENTS**

\"Buy dirt\" Calling all investors and dreamers! Have you ever wanted to own your own farm land? This could be your opportunity! This property includes 15 acres cleared for farming, build the home of your dreams, or both! Currently there sits a 1 bedroom, 1 bathroom home on the front left side of a 15-acre site which can be rented out. There is an over-sized 30 x 50 foot 3 car heated garage and a 50 x 15 foot pole barn. This high visibility location is situated in the serene section of Vineland with schools, shops and the new Tiger Woods/Mike Trout Golf Course close by. This is a fantastic opportunity to live out your Farm-House dreams or utilize as an investment and enjoy the rental income produced! The possibilities are endless-- you won\text{'t want to miss it!}