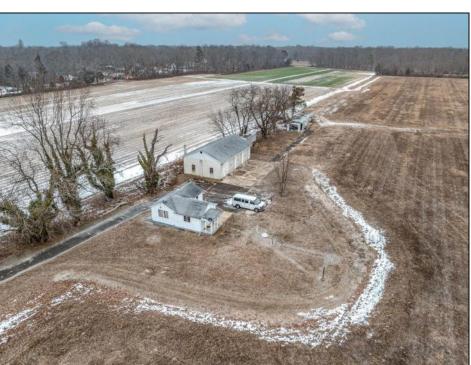

## **COMMENTS**

\"Buy dirt\" Calling all investors and dreamers! Have you ever wanted to own your own farm land? This could be your opportunity! This property includes 15 acres cleared for farming, build the home of your dreams, or both! Currently there sits a 1 bedroom, 1 bathroom home on the front left side of a 15-acre site which can be rented out. There is an over-sized 30 x 50 foot 3 car heated garage and a 50 x 15 foot pole barn. This high visibility location is situated in the serene section of Vineland with schools, shops and the new Tiger Woods/Mike Trout Golf Course close by. This is a fantastic opportunity to live out your Farm-House dreams or utilize as an investment and enjoy the rental income produced! The possibilities are endless-- you won\text{'t want to miss it!}