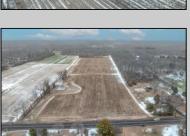

## **COMMENTS**

\"Buy dirt\" Calling all investors and dreamers! Have you ever wanted to own your own farm land? This could be your opportunity! This property includes 15 acres cleared for farming, build the home of your dreams, or both! Currently there sits a 1 bedroom, 1 bathroom home on the front left side of a 15-acre site which can be rented out. There is an over-sized 30 x 50 foot 3 car heated garage and a 50 x 15 foot pole barn. This high visibility location is situated in the serene section of Vineland with schools, shops and the new Tiger Woods/Mike Trout Golf Course close by. This is a fantastic opportunity to live out your Farm-House dreams or utilize as an investment and enjoy the rental income produced! The possibilities are endless-- you won't want to miss it!