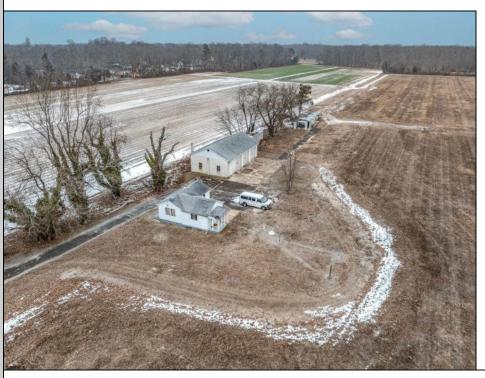

## **COMMENTS**

\"Buy dirt\" Calling all investors and dreamers! Have you ever wanted to own your own farm land? This could be your opportunity! This property includes 15 acres cleared for farming, build the home of your dreams, or both! Currently there sits a 1 bedroom, 1 bathroom home on the front left side of a 15-acre site which can be rented out. There is an over-sized 30 x 50 foot 3 car heated garage and a 50 x 15 foot pole barn. This high visibility location is situated in the serene section of Vineland with schools, shops and the new Tiger Woods/Mike Trout Golf Course close by. This is a fantastic opportunity to live out your Farm-House dreams or utilize as an investment and enjoy the rental income produced! The possibilities are endless-- you won't want to miss it!