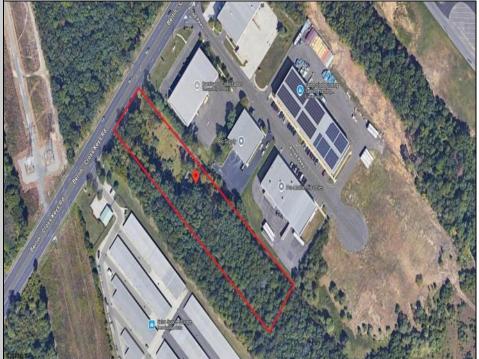

## COMMENTS

2.779 acre commercially zoned property with 150 feet of road frontage on Berlin Crosskeys Road. Industrial/warehouse uses would require a variance. Great location located across from Camden County Technical School. 2.5 miles from the Atlantic City Expressway conveniently located near both Philladelphia and Atlantic City. Property has been cleared and is ready for development.