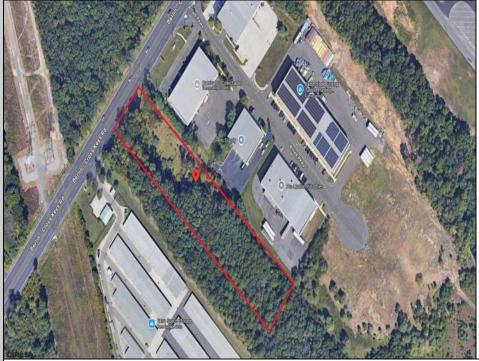

## **COMMENTS**

2.779 acre commercially zoned property with 150 feet of road frontage on Berlin Crosskeys Road. Industrial/warehouse uses would require a variance. Great location located across from Camden County Technical School. 2.5 miles from the Atlantic City Expressway conveniently located near both Philladelphia and Atlantic City. Property has been cleared and is ready for development.