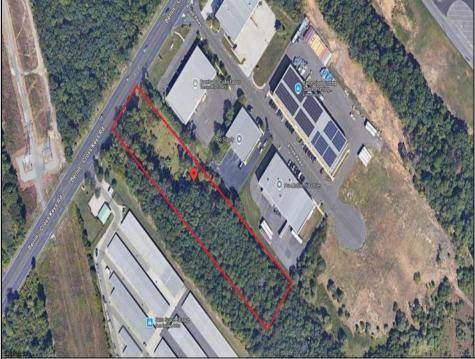

## **COMMENTS**

2.779 acre commercially zoned property with 150 feet of road frontage on Berlin Crosskeys Road. Industrial/warehouse uses would require a variance. Great location located across from Camden County Technical School. 2.5 miles from the Atlantic City Expressway conveniently located near both Philladelphia and Atlantic City. Property has been cleared and is ready for development.