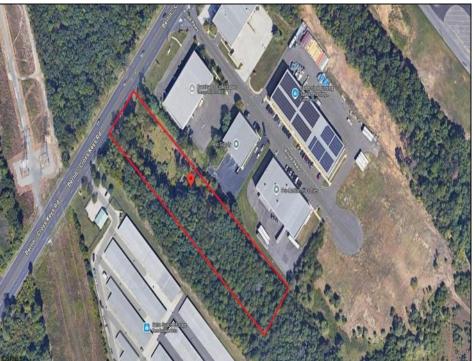

## **COMMENTS**

2.779 acre commercially zoned property with 150 feet of road frontage on Berlin Crosskeys Road. Industrial/warehouse uses would require a variance. Great location located across from Camden County Technical School. 2.5 miles from the Atlantic City Expressway conveniently located near both Philladelphia and Atlantic City. Property has been cleared and is ready for development.