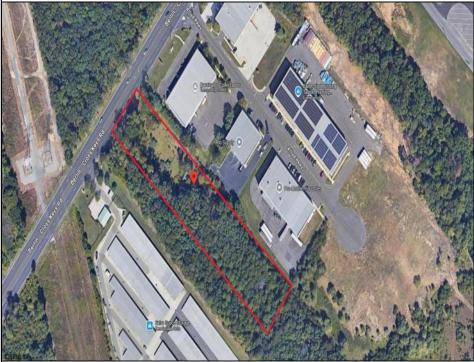

## COMMENTS

2.779 acre commercially zoned property with 150 feet of road frontage on Berlin Crosskeys Road. Industrial/warehouse uses would require a variance. Great location located across from Camden County Technical School. 2.5 miles from the Atlantic City Expressway conveniently located near both Philladelphia and Atlantic City. Property has been cleared and is ready for development.