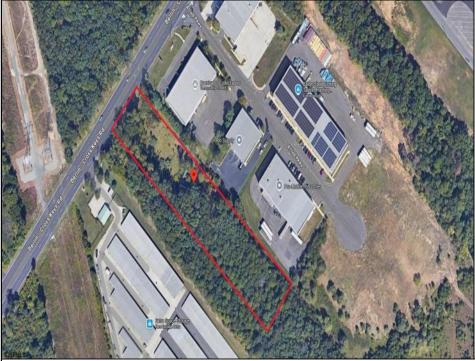

## **COMMENTS**

2.779 acre commercially zoned property with 150 feet of road frontage on Berlin Crosskeys Road. Industrial/warehouse uses would require a variance. Great location located across from Camden County Technical School. 2.5 miles from the Atlantic City Expressway conveniently located near both Philladelphia and Atlantic City. Property has been cleared and is ready for development.