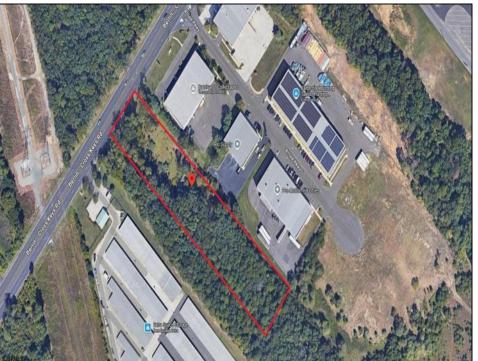

## **COMMENTS**

2.779 acre commercially zoned property with 150 feet of road frontage on Berlin Crosskeys Road. Industrial/warehouse uses would require a variance. Great location located across from Camden County Technical School. 2.5 miles from the Atlantic City Expressway conveniently located near both Philladelphia and Atlantic City. Property has been cleared and is ready for development.