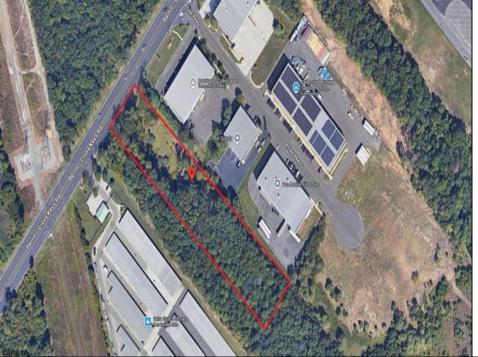

## **COMMENTS**

2.779 acre commercially zoned property with 150 feet of road frontage on Berlin Crosskeys Road. Industrial/warehouse uses would require a variance. Great location located across from Camden County Technical School. 2.5 miles from the Atlantic City Expressway conveniently located near both Philladelphia and Atlantic City. Property has been cleared and is ready for development.