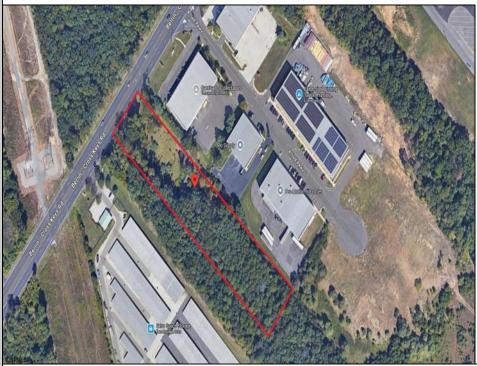

## COMMENTS

2.779 acre commercially zoned property with 150 feet of road frontage on Berlin Crosskeys Road. Industrial/warehouse uses would require a variance. Great location located across from Camden County Technical School. 2.5 miles from the Atlantic City Expressway conveniently located near both Philladelphia and Atlantic City. Property has been cleared and is ready for development.