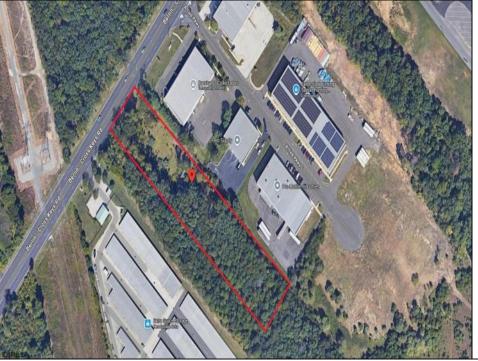

## **COMMENTS**

2.779 acre commercially zoned property with 150 feet of road frontage on Berlin Crosskeys Road. Industrial/warehouse uses would require a variance. Great location located across from Camden County Technical School. 2.5 miles from the Atlantic City Expressway conveniently located near both Philladelphia and Atlantic City. Property has been cleared and is ready for development.